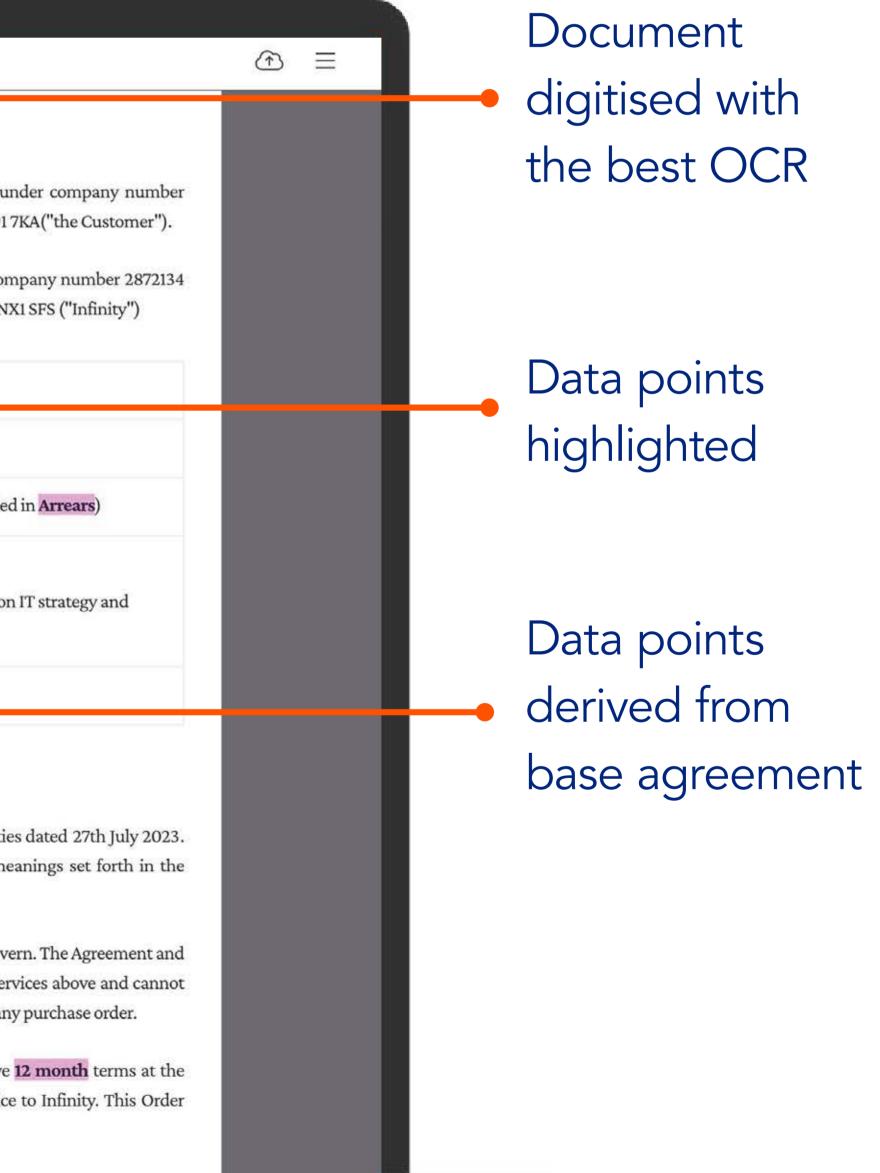

## Take a peek at the system

|                  | 000 | This Agreeme                                                                                                                                                                                                                                                | This Agreement is entered into on the date of signing between:                                                                                                                                          |                                                                                                    |  |  |  |
|------------------|-----|-------------------------------------------------------------------------------------------------------------------------------------------------------------------------------------------------------------------------------------------------------------|---------------------------------------------------------------------------------------------------------------------------------------------------------------------------------------------------------|----------------------------------------------------------------------------------------------------|--|--|--|
|                  |     |                                                                                                                                                                                                                                                             | <ol> <li>VIVIDLEAP LIMITED, being a company incorporated in England &amp; Wales<br/>543-721 and having its registered office at 56 Pear Tree Avenue, Nottingham, N9</li> </ol>                          |                                                                                                    |  |  |  |
|                  |     |                                                                                                                                                                                                                                                             | 11 10 00 Mar 1998                                                                                                                                                                                       | incorporated in England and Wales under comp<br>Chapel House, 25 Stoneheart Street, London, NX1    |  |  |  |
|                  |     | Services Star                                                                                                                                                                                                                                               | t Date                                                                                                                                                                                                  | 02.05.2024                                                                                         |  |  |  |
|                  | +   | Initial Term                                                                                                                                                                                                                                                |                                                                                                                                                                                                         | 24 months                                                                                          |  |  |  |
|                  |     | Charges (exc                                                                                                                                                                                                                                                | . VAT)                                                                                                                                                                                                  | Subscription charges: £8,543 Per Month (Billed i                                                   |  |  |  |
|                  |     | Services                                                                                                                                                                                                                                                    | j                                                                                                                                                                                                       | Infinity Consulting Services<br>• IT Strategy Consulting: Advising on I<br>digital transformation. |  |  |  |
| nt:              | Ģ   | Billing Email                                                                                                                                                                                                                                               | Address:                                                                                                                                                                                                | billing@vividleap.com                                                                              |  |  |  |
| rvices Agreement |     | Order Terms:                                                                                                                                                                                                                                                | 19 CZ                                                                                                                                                                                                   |                                                                                                    |  |  |  |
| tive             | +   | All capi                                                                                                                                                                                                                                                    | <ol> <li>This Order Form is subject to the Master Services Agreement between the parties<br/>All capitalized terms not defined in this Service Order have the respective mean<br/>Agreement.</li> </ol> |                                                                                                    |  |  |  |
| ear <i>co</i>    |     | 2. Where the Agreement and this Order Form contradict, this Order Form shall gover<br>this Order Form constitute the entire agreement between the parties for the serve<br>be modified without Mixpanel's prior written consent, including any terms in any |                                                                                                                                                                                                         |                                                                                                    |  |  |  |
| ousiness days 🛷  |     | end of t                                                                                                                                                                                                                                                    | 3. Term. The Customer has the <b>option to renew</b> this Order Form for consecutive <b>1</b><br>end of the then-current Term provided that they give <b>20 Business Days</b> notice                    |                                                                                                    |  |  |  |
| s Ø              |     | Form ca                                                                                                                                                                                                                                                     | n be in effect for a maximu                                                                                                                                                                             | um of <mark>7 years</mark> including the Initial Term.                                             |  |  |  |

### **FEATURES & BENEFITS**

Where do you store clients' data? data centres and encrypted at all times.

**Can you process scanned documents?** Yes. We use the best OCR (optical character recognition) available on the market to digitise scanned documents.