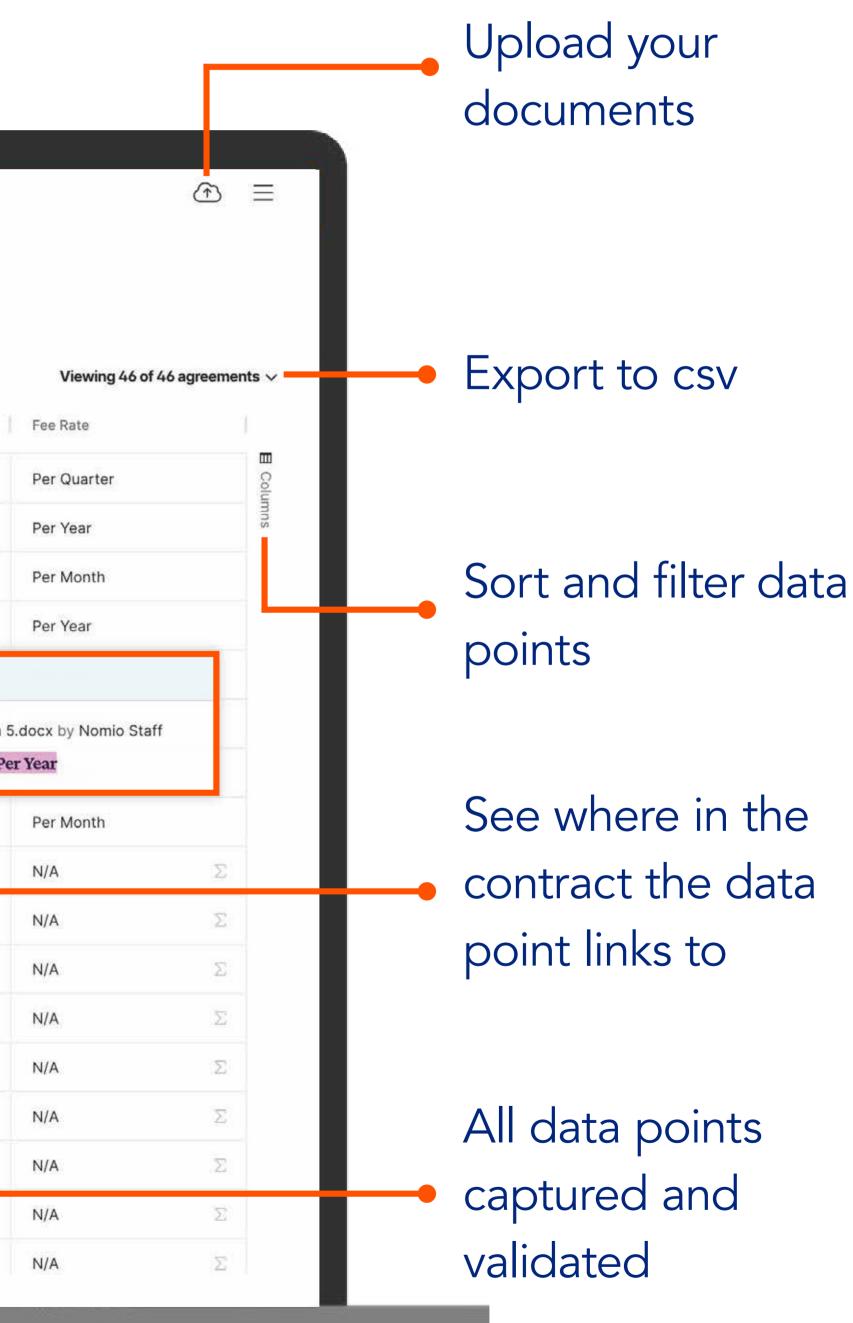

## Take a peek at the system

## No clunky spreadsheets, no broken links, no missing files. Just all the data points you need, simply and quickly.

|   | s all<br>ents |                         |                                                                                     |               |          |              |            | rch all tex<br>contracts | t a                                                                                                                                                                                                                                                                                                                                                                                                                                                                                                                                                                                                                                                                                                                                                                                                                                                                                                                                                                                                                                                                                                                                                                                                                                                                                                                                                                                                                                                                                                                                                                                                                                                                                                                                                                                                                                                                                                                                                                                                                                                                                                                            | С    |
|---|---------------|-------------------------|-------------------------------------------------------------------------------------|---------------|----------|--------------|------------|--------------------------|--------------------------------------------------------------------------------------------------------------------------------------------------------------------------------------------------------------------------------------------------------------------------------------------------------------------------------------------------------------------------------------------------------------------------------------------------------------------------------------------------------------------------------------------------------------------------------------------------------------------------------------------------------------------------------------------------------------------------------------------------------------------------------------------------------------------------------------------------------------------------------------------------------------------------------------------------------------------------------------------------------------------------------------------------------------------------------------------------------------------------------------------------------------------------------------------------------------------------------------------------------------------------------------------------------------------------------------------------------------------------------------------------------------------------------------------------------------------------------------------------------------------------------------------------------------------------------------------------------------------------------------------------------------------------------------------------------------------------------------------------------------------------------------------------------------------------------------------------------------------------------------------------------------------------------------------------------------------------------------------------------------------------------------------------------------------------------------------------------------------------------|------|
|   |               | earch agreements        | lauses                                                                              |               |          |              |            |                          |                                                                                                                                                                                                                                                                                                                                                                                                                                                                                                                                                                                                                                                                                                                                                                                                                                                                                                                                                                                                                                                                                                                                                                                                                                                                                                                                                                                                                                                                                                                                                                                                                                                                                                                                                                                                                                                                                                                                                                                                                                                                                                                                |      |
|   | Labels        | Renewal Notice Deadline | 8                                                                                   | Active Status |          | Initial Term | Auto-Renew | Fee <b>↑</b>             |                                                                                                                                                                                                                                                                                                                                                                                                                                                                                                                                                                                                                                                                                                                                                                                                                                                                                                                                                                                                                                                                                                                                                                                                                                                                                                                                                                                                                                                                                                                                                                                                                                                                                                                                                                                                                                                                                                                                                                                                                                                                                                                                | Ŧ    |
|   | Customer      | 24 December 2025        | Σ                                                                                   | Active        | Σ        | 18 months    | Yes        | USD 7,450                |                                                                                                                                                                                                                                                                                                                                                                                                                                                                                                                                                                                                                                                                                                                                                                                                                                                                                                                                                                                                                                                                                                                                                                                                                                                                                                                                                                                                                                                                                                                                                                                                                                                                                                                                                                                                                                                                                                                                                                                                                                                                                                                                |      |
|   | Lease         | 31 December 2027        | Σ                                                                                   | Active        | Σ        | 63 months    | No         | USD 64,362.72            |                                                                                                                                                                                                                                                                                                                                                                                                                                                                                                                                                                                                                                                                                                                                                                                                                                                                                                                                                                                                                                                                                                                                                                                                                                                                                                                                                                                                                                                                                                                                                                                                                                                                                                                                                                                                                                                                                                                                                                                                                                                                                                                                |      |
|   | Supplier      | 6 April 2025            | Σ                                                                                   | Active        | Σ        | 12 months    | Yes        | USD 6,075.00             |                                                                                                                                                                                                                                                                                                                                                                                                                                                                                                                                                                                                                                                                                                                                                                                                                                                                                                                                                                                                                                                                                                                                                                                                                                                                                                                                                                                                                                                                                                                                                                                                                                                                                                                                                                                                                                                                                                                                                                                                                                                                                                                                |      |
|   | Supplier      | 30 May 2025             | Σ                                                                                   | Active        | $\Sigma$ | 24 months    | No         | USD 40,000               |                                                                                                                                                                                                                                                                                                                                                                                                                                                                                                                                                                                                                                                                                                                                                                                                                                                                                                                                                                                                                                                                                                                                                                                                                                                                                                                                                                                                                                                                                                                                                                                                                                                                                                                                                                                                                                                                                                                                                                                                                                                                                                                                |      |
|   | Customer      | 6 April 2025            | Σ                                                                                   | Active        | Σ        | 1 year       | No         | USD 17,093               |                                                                                                                                                                                                                                                                                                                                                                                                                                                                                                                                                                                                                                                                                                                                                                                                                                                                                                                                                                                                                                                                                                                                                                                                                                                                                                                                                                                                                                                                                                                                                                                                                                                                                                                                                                                                                                                                                                                                                                                                                                                                                                                                |      |
|   | Customer      | 13 January 2026         | Σ                                                                                   | Active        | Σ        | 2 years      | No         | Captured in Scribble O   | rder Forn                                                                                                                                                                                                                                                                                                                                                                                                                                                                                                                                                                                                                                                                                                                                                                                                                                                                                                                                                                                                                                                                                                                                                                                                                                                                                                                                                                                                                                                                                                                                                                                                                                                                                                                                                                                                                                                                                                                                                                                                                                                                                                                      | n 5. |
|   | Supplier      | 15 June 2025            | Σ                                                                                   | Active        | Σ        | 12 months    | No         | Subscription charges:    | And the second s | _    |
|   | Supplier      | 1 May 2025              | Σ                                                                                   | Active        | Σ        | 12 months    | Yes        | USD 1,683.00             |                                                                                                                                                                                                                                                                                                                                                                                                                                                                                                                                                                                                                                                                                                                                                                                                                                                                                                                                                                                                                                                                                                                                                                                                                                                                                                                                                                                                                                                                                                                                                                                                                                                                                                                                                                                                                                                                                                                                                                                                                                                                                                                                | 1    |
|   | Distributor   | 16 July 2026            | $\Sigma_{c}^{2}$                                                                    | Active        | Σ        | 3 years      | Yes        | N/A                      | Σ                                                                                                                                                                                                                                                                                                                                                                                                                                                                                                                                                                                                                                                                                                                                                                                                                                                                                                                                                                                                                                                                                                                                                                                                                                                                                                                                                                                                                                                                                                                                                                                                                                                                                                                                                                                                                                                                                                                                                                                                                                                                                                                              |      |
|   | Partnership   | 3 March 2026            | Σ                                                                                   | Active        | Σ        | 3 years      | Yes        | N/A                      | Σ                                                                                                                                                                                                                                                                                                                                                                                                                                                                                                                                                                                                                                                                                                                                                                                                                                                                                                                                                                                                                                                                                                                                                                                                                                                                                                                                                                                                                                                                                                                                                                                                                                                                                                                                                                                                                                                                                                                                                                                                                                                                                                                              |      |
|   | Partnership   | 3 October 2025          |                                                                                     |               |          | 2 years      | Yes        | N/A                      | Σ                                                                                                                                                                                                                                                                                                                                                                                                                                                                                                                                                                                                                                                                                                                                                                                                                                                                                                                                                                                                                                                                                                                                                                                                                                                                                                                                                                                                                                                                                                                                                                                                                                                                                                                                                                                                                                                                                                                                                                                                                                                                                                                              |      |
|   | Supplier      | $\sum$ Calculated from: | ∑ Calculated from: 2 ye                                                             |               |          | 2 years      | Yes        | N/A                      | Σ                                                                                                                                                                                                                                                                                                                                                                                                                                                                                                                                                                                                                                                                                                                                                                                                                                                                                                                                                                                                                                                                                                                                                                                                                                                                                                                                                                                                                                                                                                                                                                                                                                                                                                                                                                                                                                                                                                                                                                                                                                                                                                                              |      |
|   | Customer      |                         | Active Date: 4 January 2024     Initial Term: 2 years                               |               |          |              | Yes        | N/A                      | Σ                                                                                                                                                                                                                                                                                                                                                                                                                                                                                                                                                                                                                                                                                                                                                                                                                                                                                                                                                                                                                                                                                                                                                                                                                                                                                                                                                                                                                                                                                                                                                                                                                                                                                                                                                                                                                                                                                                                                                                                                                                                                                                                              |      |
|   | NDA           |                         | <ul> <li>Renewal Notice Period: 3 months</li> <li>Renewal Term: 6 months</li> </ul> |               |          | 24 months    | Yes        | N/A                      | Σ                                                                                                                                                                                                                                                                                                                                                                                                                                                                                                                                                                                                                                                                                                                                                                                                                                                                                                                                                                                                                                                                                                                                                                                                                                                                                                                                                                                                                                                                                                                                                                                                                                                                                                                                                                                                                                                                                                                                                                                                                                                                                                                              |      |
|   | Customer      | 3 August 2026           | $\sum_{i=1}^{n}$                                                                    | Active        | Σ        | 2 years 🛛 🔊  | No         | N/A                      | Σ                                                                                                                                                                                                                                                                                                                                                                                                                                                                                                                                                                                                                                                                                                                                                                                                                                                                                                                                                                                                                                                                                                                                                                                                                                                                                                                                                                                                                                                                                                                                                                                                                                                                                                                                                                                                                                                                                                                                                                                                                                                                                                                              |      |
|   | Customer      | 6 January 2027          | Σ                                                                                   | Active        | Σ        | 3 years      | Yes        | N/A                      | Σ                                                                                                                                                                                                                                                                                                                                                                                                                                                                                                                                                                                                                                                                                                                                                                                                                                                                                                                                                                                                                                                                                                                                                                                                                                                                                                                                                                                                                                                                                                                                                                                                                                                                                                                                                                                                                                                                                                                                                                                                                                                                                                                              |      |
| 1 | Supplier      | 27 May 2028             | $\sum_{i=1}^{n}$                                                                    | Active        | Σ        | 5 years      | No         | N/A                      | Σ                                                                                                                                                                                                                                                                                                                                                                                                                                                                                                                                                                                                                                                                                                                                                                                                                                                                                                                                                                                                                                                                                                                                                                                                                                                                                                                                                                                                                                                                                                                                                                                                                                                                                                                                                                                                                                                                                                                                                                                                                                                                                                                              |      |

### **FEATURES & BENEFITS**

### cross