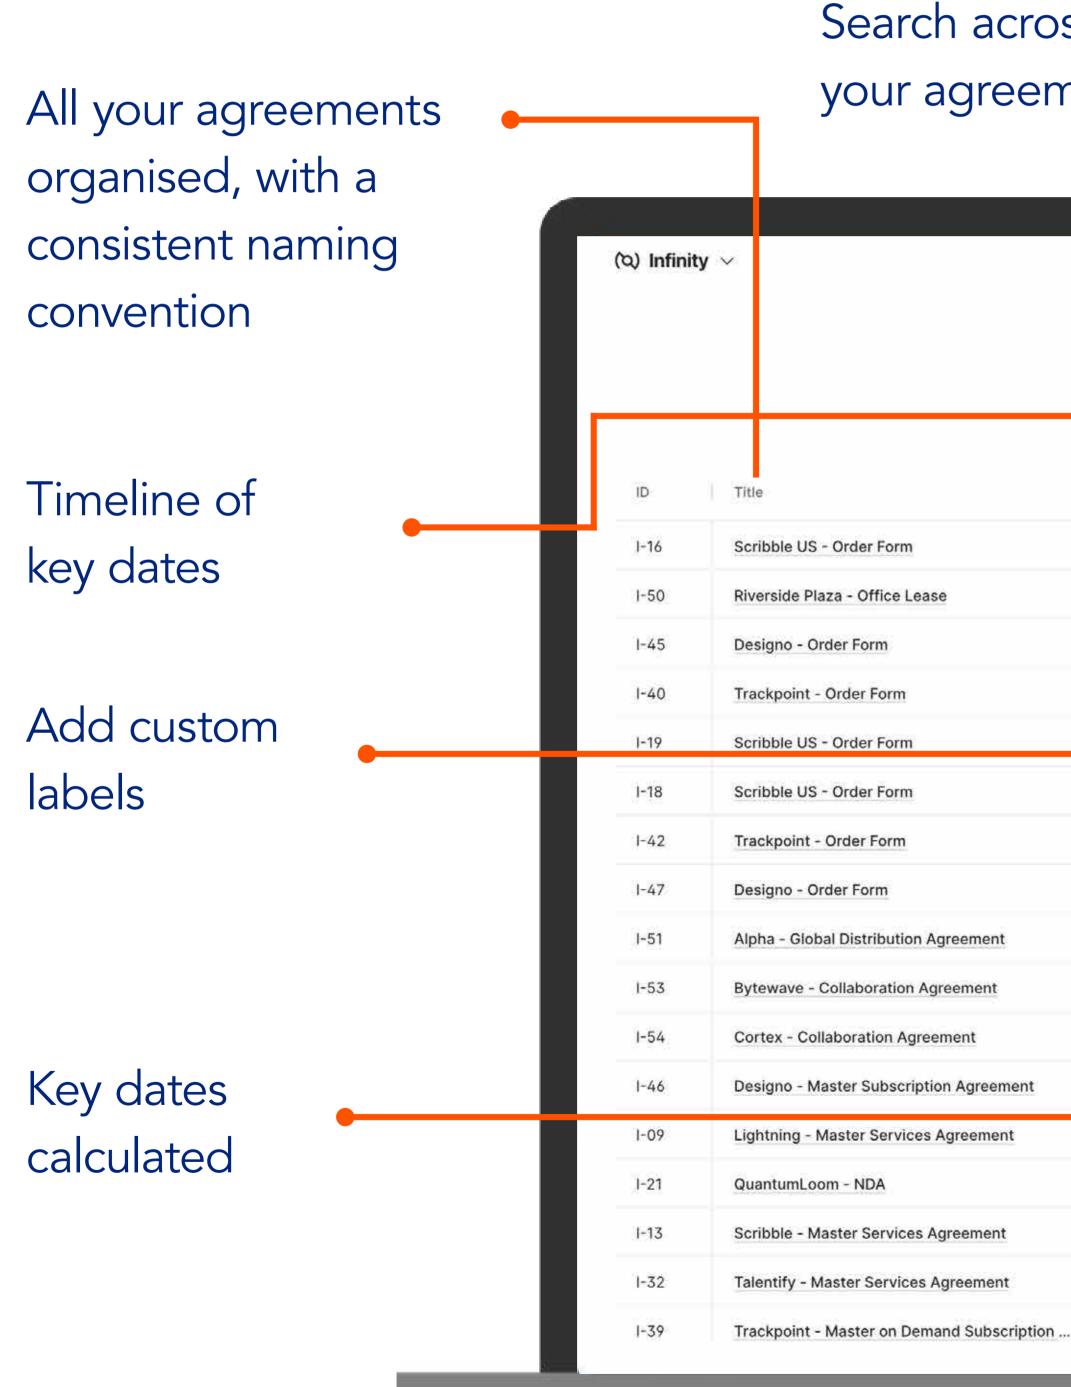

## Take a peek at the system

## No clunky spreadsheets, no broken links, no missing files. Just all the data points you need, simply and quickly.

|   | s all<br>ents |                         |                                                                                     |               |          |              |            | rch all tex<br>contracts | t a                                                                                                                                                                                                                                                                                                                                                                                                                                                                                                                                                                                                                                                                                                                                                                                                                                                                                                                                                                                                                                                                                                                                                                                                                                                                                                                                                                                                                                                                                                                                                                                                                                                                                                                                                                                                                                                                                                                                                                                                                                                                                                                            | С    |
|---|---------------|-------------------------|-------------------------------------------------------------------------------------|---------------|----------|--------------|------------|--------------------------|--------------------------------------------------------------------------------------------------------------------------------------------------------------------------------------------------------------------------------------------------------------------------------------------------------------------------------------------------------------------------------------------------------------------------------------------------------------------------------------------------------------------------------------------------------------------------------------------------------------------------------------------------------------------------------------------------------------------------------------------------------------------------------------------------------------------------------------------------------------------------------------------------------------------------------------------------------------------------------------------------------------------------------------------------------------------------------------------------------------------------------------------------------------------------------------------------------------------------------------------------------------------------------------------------------------------------------------------------------------------------------------------------------------------------------------------------------------------------------------------------------------------------------------------------------------------------------------------------------------------------------------------------------------------------------------------------------------------------------------------------------------------------------------------------------------------------------------------------------------------------------------------------------------------------------------------------------------------------------------------------------------------------------------------------------------------------------------------------------------------------------|------|
|   |               | earch agreements        | lauses                                                                              |               |          |              |            |                          |                                                                                                                                                                                                                                                                                                                                                                                                                                                                                                                                                                                                                                                                                                                                                                                                                                                                                                                                                                                                                                                                                                                                                                                                                                                                                                                                                                                                                                                                                                                                                                                                                                                                                                                                                                                                                                                                                                                                                                                                                                                                                                                                |      |
|   | Labels        | Renewal Notice Deadline | 8                                                                                   | Active Status |          | Initial Term | Auto-Renew | Fee <b>↑</b>             |                                                                                                                                                                                                                                                                                                                                                                                                                                                                                                                                                                                                                                                                                                                                                                                                                                                                                                                                                                                                                                                                                                                                                                                                                                                                                                                                                                                                                                                                                                                                                                                                                                                                                                                                                                                                                                                                                                                                                                                                                                                                                                                                | Ŧ    |
|   | Customer      | 24 December 2025        | Σ                                                                                   | Active        | Σ        | 18 months    | Yes        | USD 7,450                |                                                                                                                                                                                                                                                                                                                                                                                                                                                                                                                                                                                                                                                                                                                                                                                                                                                                                                                                                                                                                                                                                                                                                                                                                                                                                                                                                                                                                                                                                                                                                                                                                                                                                                                                                                                                                                                                                                                                                                                                                                                                                                                                |      |
|   | Lease         | 31 December 2027        | Σ                                                                                   | Active        | Σ        | 63 months    | No         | USD 64,362.72            |                                                                                                                                                                                                                                                                                                                                                                                                                                                                                                                                                                                                                                                                                                                                                                                                                                                                                                                                                                                                                                                                                                                                                                                                                                                                                                                                                                                                                                                                                                                                                                                                                                                                                                                                                                                                                                                                                                                                                                                                                                                                                                                                |      |
|   | Supplier      | 6 April 2025            | Σ                                                                                   | Active        | Σ        | 12 months    | Yes        | USD 6,075.00             |                                                                                                                                                                                                                                                                                                                                                                                                                                                                                                                                                                                                                                                                                                                                                                                                                                                                                                                                                                                                                                                                                                                                                                                                                                                                                                                                                                                                                                                                                                                                                                                                                                                                                                                                                                                                                                                                                                                                                                                                                                                                                                                                |      |
|   | Supplier      | 30 May 2025             | Σ                                                                                   | Active        | $\Sigma$ | 24 months    | No         | USD 40,000               |                                                                                                                                                                                                                                                                                                                                                                                                                                                                                                                                                                                                                                                                                                                                                                                                                                                                                                                                                                                                                                                                                                                                                                                                                                                                                                                                                                                                                                                                                                                                                                                                                                                                                                                                                                                                                                                                                                                                                                                                                                                                                                                                |      |
|   | Customer      | 6 April 2025            | Σ                                                                                   | Active        | Σ        | 1 year       | No         | USD 17,093               |                                                                                                                                                                                                                                                                                                                                                                                                                                                                                                                                                                                                                                                                                                                                                                                                                                                                                                                                                                                                                                                                                                                                                                                                                                                                                                                                                                                                                                                                                                                                                                                                                                                                                                                                                                                                                                                                                                                                                                                                                                                                                                                                |      |
|   | Customer      | 13 January 2026         | Σ                                                                                   | Active        | Σ        | 2 years      | No         | Captured in Scribble O   | rder Forn                                                                                                                                                                                                                                                                                                                                                                                                                                                                                                                                                                                                                                                                                                                                                                                                                                                                                                                                                                                                                                                                                                                                                                                                                                                                                                                                                                                                                                                                                                                                                                                                                                                                                                                                                                                                                                                                                                                                                                                                                                                                                                                      | n 5. |
|   | Supplier      | 15 June 2025            | Σ                                                                                   | Active        | Σ        | 12 months    | No         | Subscription charges:    | And the second s | _    |
|   | Supplier      | 1 May 2025              | Σ                                                                                   | Active        | Σ        | 12 months    | Yes        | USD 1,683.00             |                                                                                                                                                                                                                                                                                                                                                                                                                                                                                                                                                                                                                                                                                                                                                                                                                                                                                                                                                                                                                                                                                                                                                                                                                                                                                                                                                                                                                                                                                                                                                                                                                                                                                                                                                                                                                                                                                                                                                                                                                                                                                                                                | 1    |
|   | Distributor   | 16 July 2026            | $\Sigma_{c}^{2}$                                                                    | Active        | Σ        | 3 years      | Yes        | N/A                      | Σ                                                                                                                                                                                                                                                                                                                                                                                                                                                                                                                                                                                                                                                                                                                                                                                                                                                                                                                                                                                                                                                                                                                                                                                                                                                                                                                                                                                                                                                                                                                                                                                                                                                                                                                                                                                                                                                                                                                                                                                                                                                                                                                              |      |
|   | Partnership   | 3 March 2026            | Σ                                                                                   | Active        | Σ        | 3 years      | Yes        | N/A                      | Σ                                                                                                                                                                                                                                                                                                                                                                                                                                                                                                                                                                                                                                                                                                                                                                                                                                                                                                                                                                                                                                                                                                                                                                                                                                                                                                                                                                                                                                                                                                                                                                                                                                                                                                                                                                                                                                                                                                                                                                                                                                                                                                                              |      |
|   | Partnership   | 3 October 2025          |                                                                                     |               |          | 2 years      | Yes        | N/A                      | Σ                                                                                                                                                                                                                                                                                                                                                                                                                                                                                                                                                                                                                                                                                                                                                                                                                                                                                                                                                                                                                                                                                                                                                                                                                                                                                                                                                                                                                                                                                                                                                                                                                                                                                                                                                                                                                                                                                                                                                                                                                                                                                                                              |      |
|   | Supplier      | $\sum$ Calculated from: | ∑ Calculated from: 2 ye                                                             |               |          | 2 years      | Yes        | N/A                      | Σ                                                                                                                                                                                                                                                                                                                                                                                                                                                                                                                                                                                                                                                                                                                                                                                                                                                                                                                                                                                                                                                                                                                                                                                                                                                                                                                                                                                                                                                                                                                                                                                                                                                                                                                                                                                                                                                                                                                                                                                                                                                                                                                              |      |
|   | Customer      |                         | Active Date: 4 January 2024     Initial Term: 2 years                               |               |          |              | Yes        | N/A                      | Σ                                                                                                                                                                                                                                                                                                                                                                                                                                                                                                                                                                                                                                                                                                                                                                                                                                                                                                                                                                                                                                                                                                                                                                                                                                                                                                                                                                                                                                                                                                                                                                                                                                                                                                                                                                                                                                                                                                                                                                                                                                                                                                                              |      |
|   | NDA           |                         | <ul> <li>Renewal Notice Period: 3 months</li> <li>Renewal Term: 6 months</li> </ul> |               |          | 24 months    | Yes        | N/A                      | Σ                                                                                                                                                                                                                                                                                                                                                                                                                                                                                                                                                                                                                                                                                                                                                                                                                                                                                                                                                                                                                                                                                                                                                                                                                                                                                                                                                                                                                                                                                                                                                                                                                                                                                                                                                                                                                                                                                                                                                                                                                                                                                                                              |      |
|   | Customer      | 3 August 2026           | $\sum_{i=1}^{n}$                                                                    | Active        | Σ        | 2 years 🛛 🔊  | No         | N/A                      | Σ                                                                                                                                                                                                                                                                                                                                                                                                                                                                                                                                                                                                                                                                                                                                                                                                                                                                                                                                                                                                                                                                                                                                                                                                                                                                                                                                                                                                                                                                                                                                                                                                                                                                                                                                                                                                                                                                                                                                                                                                                                                                                                                              |      |
|   | Customer      | 6 January 2027          | Σ                                                                                   | Active        | Σ        | 3 years      | Yes        | N/A                      | Σ                                                                                                                                                                                                                                                                                                                                                                                                                                                                                                                                                                                                                                                                                                                                                                                                                                                                                                                                                                                                                                                                                                                                                                                                                                                                                                                                                                                                                                                                                                                                                                                                                                                                                                                                                                                                                                                                                                                                                                                                                                                                                                                              |      |
| 1 | Supplier      | 27 May 2028             | $\sum_{i=1}^{n}$                                                                    | Active        | Σ        | 5 years      | No         | N/A                      | Σ                                                                                                                                                                                                                                                                                                                                                                                                                                                                                                                                                                                                                                                                                                                                                                                                                                                                                                                                                                                                                                                                                                                                                                                                                                                                                                                                                                                                                                                                                                                                                                                                                                                                                                                                                                                                                                                                                                                                                                                                                                                                                                                              |      |

### **FEATURES & BENEFITS**

### cross