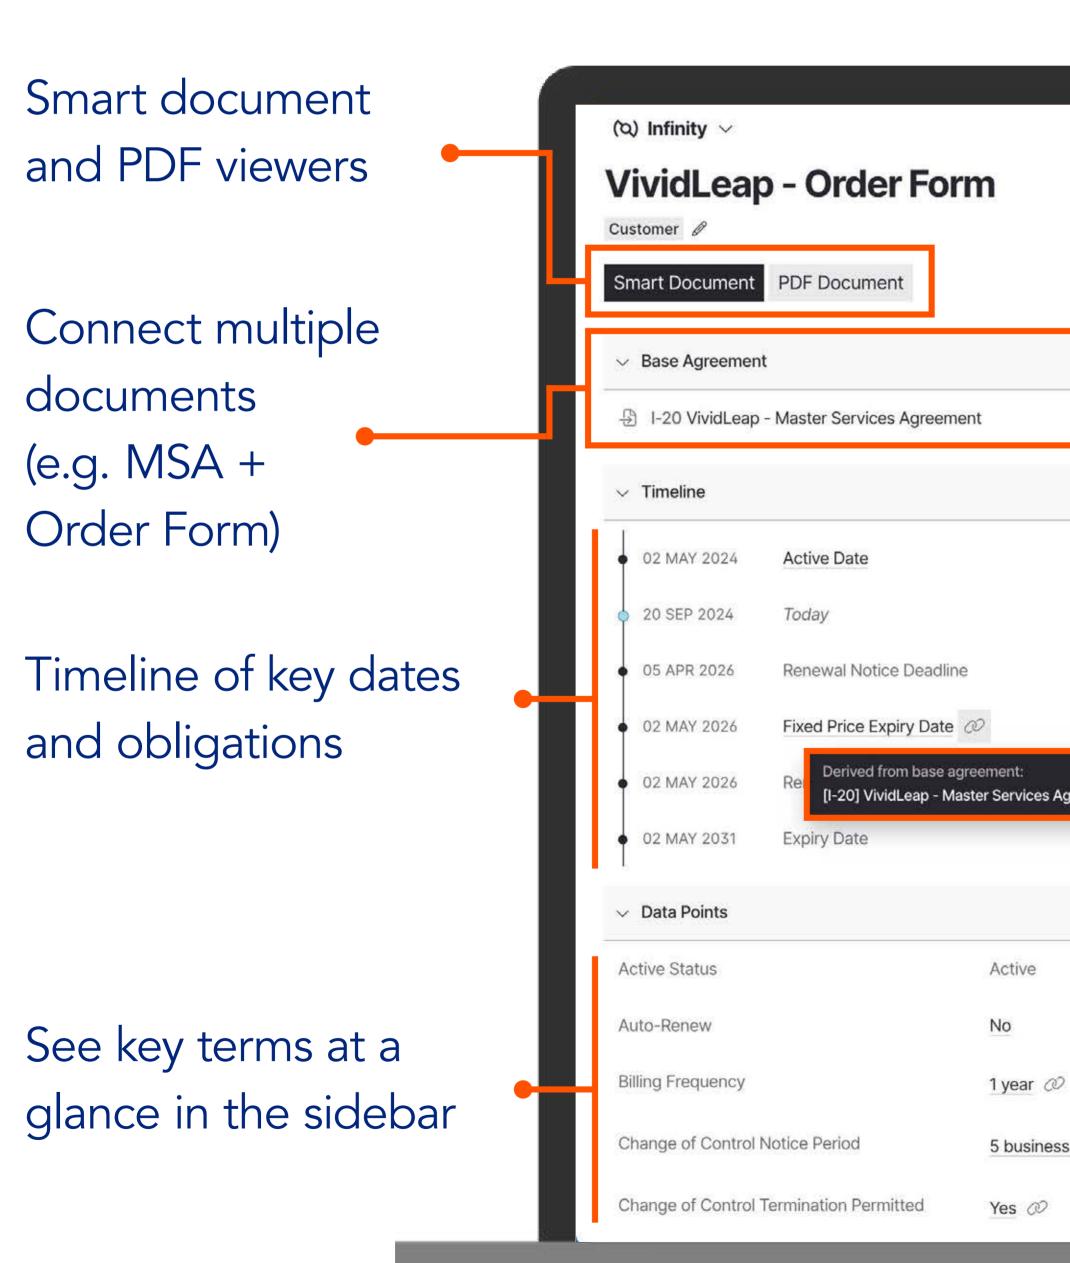

## Take a peek at the system

|                  | 000 | This Agreeme                                                                                                                                                                                                                                                | This Agreement is entered into on the date of signing between:                                                                                                                                          |                                                                                                    |  |  |  |
|------------------|-----|-------------------------------------------------------------------------------------------------------------------------------------------------------------------------------------------------------------------------------------------------------------|---------------------------------------------------------------------------------------------------------------------------------------------------------------------------------------------------------|----------------------------------------------------------------------------------------------------|--|--|--|
|                  |     |                                                                                                                                                                                                                                                             | <ol> <li>VIVIDLEAP LIMITED, being a company incorporated in England &amp; Wales<br/>543-721 and having its registered office at 56 Pear Tree Avenue, Nottingham, N9</li> </ol>                          |                                                                                                    |  |  |  |
|                  |     |                                                                                                                                                                                                                                                             | 11 10 00 Mar 1998                                                                                                                                                                                       | incorporated in England and Wales under comp<br>Chapel House, 25 Stoneheart Street, London, NX1    |  |  |  |
|                  |     | Services Star                                                                                                                                                                                                                                               | t Date                                                                                                                                                                                                  | 02.05.2024                                                                                         |  |  |  |
|                  | +   | Initial Term                                                                                                                                                                                                                                                |                                                                                                                                                                                                         | 24 months                                                                                          |  |  |  |
|                  |     | Charges (exc                                                                                                                                                                                                                                                | . VAT)                                                                                                                                                                                                  | Subscription charges: £8,543 Per Month (Billed i                                                   |  |  |  |
|                  |     | Services                                                                                                                                                                                                                                                    | j                                                                                                                                                                                                       | Infinity Consulting Services<br>• IT Strategy Consulting: Advising on I<br>digital transformation. |  |  |  |
| nt:              | Ģ   | Billing Email                                                                                                                                                                                                                                               | Address:                                                                                                                                                                                                | billing@vividleap.com                                                                              |  |  |  |
| rvices Agreement |     | Order Terms:                                                                                                                                                                                                                                                | 19 CZ                                                                                                                                                                                                   |                                                                                                    |  |  |  |
| tive             | +   | All capi                                                                                                                                                                                                                                                    | <ol> <li>This Order Form is subject to the Master Services Agreement between the parties<br/>All capitalized terms not defined in this Service Order have the respective mean<br/>Agreement.</li> </ol> |                                                                                                    |  |  |  |
| ear <i>co</i>    |     | 2. Where the Agreement and this Order Form contradict, this Order Form shall gover<br>this Order Form constitute the entire agreement between the parties for the serve<br>be modified without Mixpanel's prior written consent, including any terms in any |                                                                                                                                                                                                         |                                                                                                    |  |  |  |
| ousiness days 🛷  |     | end of t                                                                                                                                                                                                                                                    | 3. Term. The Customer has the <b>option to renew</b> this Order Form for consecutive <b>1</b><br>end of the then-current Term provided that they give <b>20 Business Days</b> notice                    |                                                                                                    |  |  |  |
| s Ø              |     | Form ca                                                                                                                                                                                                                                                     | n be in effect for a maximu                                                                                                                                                                             | um of <mark>7 years</mark> including the Initial Term.                                             |  |  |  |

### **FEATURES & BENEFITS**